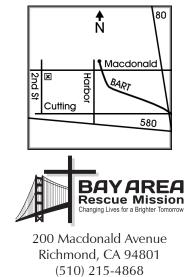

## Directions

#### <u>AC Transit</u>

The 72M bus stops in front of the Rescue Mission

### <u>B.A.R.T.</u>

Ride to the Richmond Station Exit the station on the Macdonald Ave. side then walk west to 2nd Street