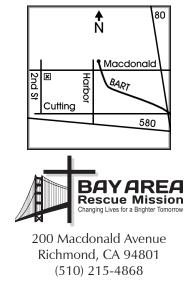

## Directions

(510) 215-4868

#### AC Transit

The 72M bus stops in front of the Rescue Mission

### <u>B.A.R.T.</u>

Ride to the Richmond Station Exit the station on the Macdonald Ave. side then walk west to 2nd Street