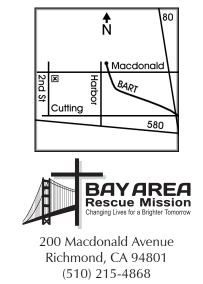

# Directions

#### <u>AC Transit</u>

The 72M bus stops in front of the Rescue Mission

### <u>B.A.R.T.</u>

Ride to the Richmond Station Exit the station on the Macdonald Ave. side then walk west to 2nd Street