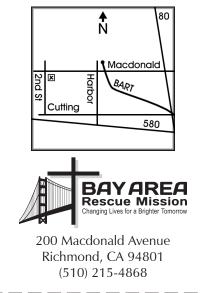

### Difections AC Transit

The 72M bus stops in front of the Rescue Mission

### <u>B.A.R.T.</u>

Ride to the Richmond Station Exit the station on the Macdonald Ave. side then walk west to 2nd Street