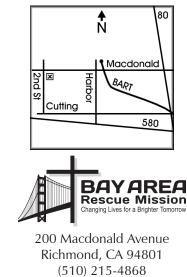

## Directions

#### <u>AC Transit</u>

The 72M bus stops in front of the Rescue Mission

### <u>B.A.R.T.</u>

Ride to the Richmond Station Exit the station on the Macdonald Ave. side then walk west to 2nd Street