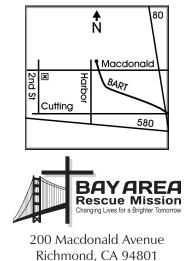

# Directions

#### <u>AC Transit</u>

The 72M bus stops in front of the Rescue Mission

### <u>B.A.R.T.</u>

Ride to the Richmond Station Exit the station on the Macdonald Ave. side then walk west to 2nd Street